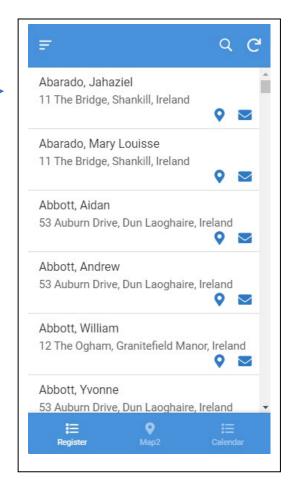

#### **Register View**

View Type: DECK

- Name
- Address

### Question 1: Map View

On clicking the MAP icon it correctly goes to the specified Address.

However, I need to be able to magnify that map view but it seems to lose the pin location when I do.

Any suggestion?

#### Question 2:

When I click on the EMAIL icon I want to go to my GMAIL instead of Outlook.

### Question 3:

I seem to have lost the PHONE icon (which was present originally)

Is it possible to dial that number on icon-click on my ANDROID SAMSUNG phone.