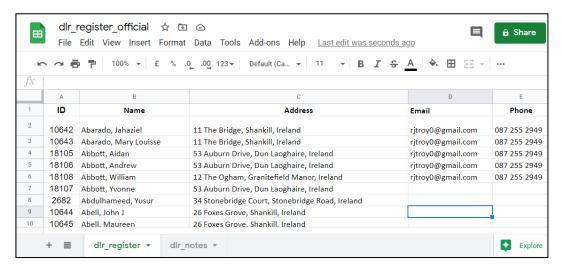

## GOOGLE SHEET: dlr register official

Two worksheets: dlr\_register, dlr\_notes

#### **Register View**

View Type: DECK

- Name
- Address